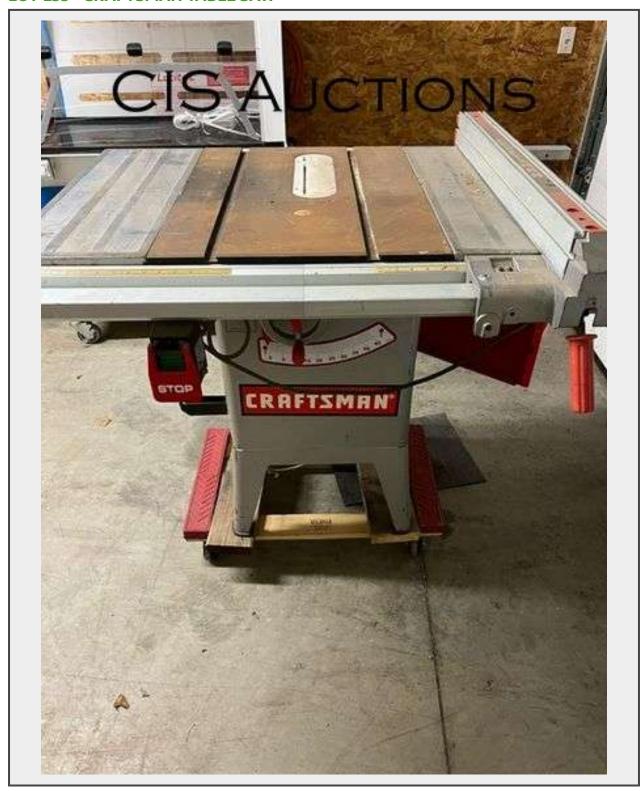

Sale Name: ALLENDALE PUBLIC SCHOOLS, MI

**LOT L55 - CRAFTSMAN TABLE SAW** 

## Description

**CRAFTSMAN TABLE SAW** 

WORKED WHEN LAST USED

IN USED CONDITION