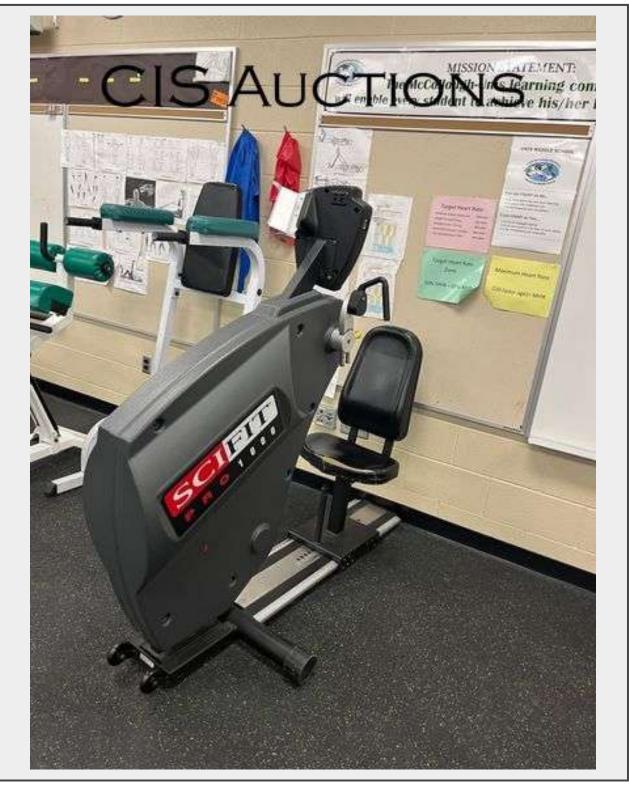

## Sale Name: DEARBORN PUBLIC SCHOOLS, MI LOT L3 - SCIFIT PRO 1000 HAND CYCLE

## Description

SCIFIT PRO 1000 HAND CYCLE

SERIAL # 630-006508

WORKED WHEN LAST USED

RECHARGEABLE BATTERY WHEN PEDDLED

IN USED CONDITION