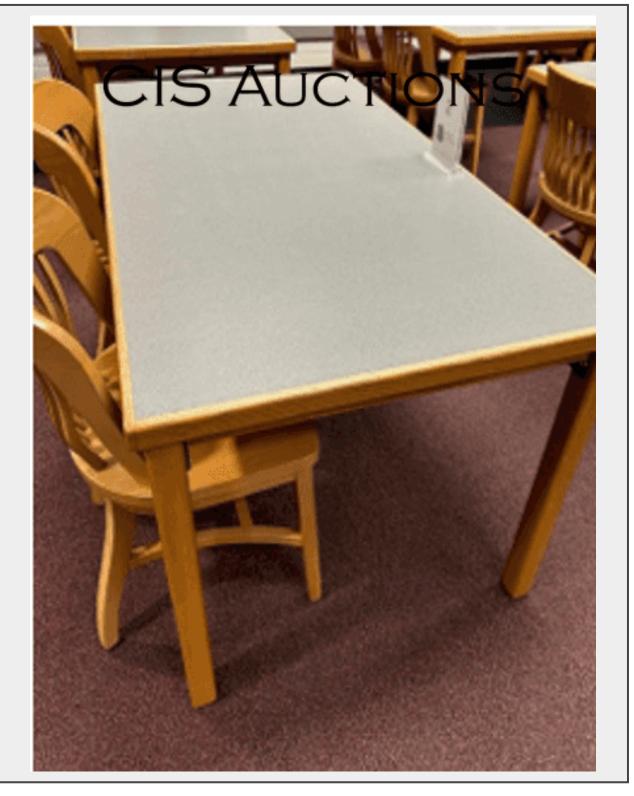

## Sale Name: SPRING LAKE PUBLIC SCHOOLS, MI LOT L1A - RECTANGLE TABLES



## Description

RECTANGLE TABLE

60 X 36 X 28

QTY: 13

## ITEMS MUST BE PICKED UP ONLY ON JUNE 6TH STARTING AT NOON TO JUNE 10TH WITH AN END TIME OF 2PM. PICKUP WILL NOT BE ALLOWED BEFORE NOON ON THE 6TH OR AFTER 2:00 ON JUNE 10TH NO EXCEPTIONS PLEASE BID ACCORDINGLY!!!

Due to short staffing, there will be NO ONSITE HELP to load any of the items from the auction!!! Please bring all trailers, tools, transportation and assistance needed to retrieve your items with you for pick up. If you do not have the proper pick up equipment or assistance, you may be turned away until you have made those arrangements. The school will NOT allow the usage of their dumpsters for any on site dumping, all items MUST be taken with you upon pick up!

\*\*\*Due to the fact that we are NOT certified mechanics,