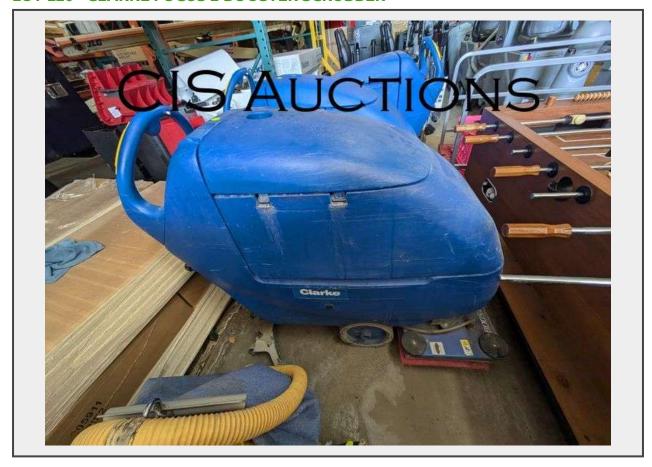

Sale Name: ALLENDALE PUBLIC SCHOOLS, MI

**LOT L20 - CLARKE FOCUS 2 BOOSTER SCRUBBER** 

## **Description**

BLUE CLARKE FOCUS 2 BOOSTER SCRUBBER QTY: 1

HAS BEEN IN LONG TERM STORAGE/WORKED WHEN LAST USED

IN USED CONDITION

\*\*\*Due to the fact that we are NOT certified mechanics, and the information provided above is given to us from the seller, IT IS YOUR RESPONSIBLITY TO INSPECT AND VALIDATE THIS AUCTION ITEM BEFORE BIDDING. All items are sold as is, where is, with no warranty implied. Once placed, all bids are final. If you win the item without inspecting it first, you will NOT be entitled to any refund of any kind. Please bid accordingly.\*\*\*