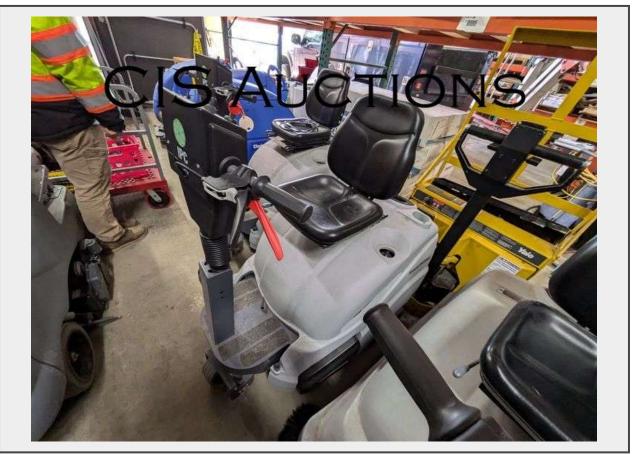

## Sale Name: ALLENDALE PUBLIC SCHOOLS, MI LOT L24 - GANSOW 512 SWEEPER

## Description

GANSOW 512 SWEEPER QTY: 1

HAS BEEN IN LONG TERM STORAGE/WORKED WHEN LAST USED/MAY NEED NEW BATTERY

MAY VARY

IN USED CONDITION

\*\*\*Due to the fact that we are NOT certified mechanics, and the information provided above is given to us from the seller, IT IS YOUR RESPONSIBLITY TO INSPECT AND VALIDATE THIS AUCTION ITEM BEFORE BIDDING. All items are sold as is, where is, with no warranty implied. Once placed, all bids are final. If you win the item without inspecting it first, you will NOT be entitled to any refund of any kind. Please bid accordingly.\*\*\*