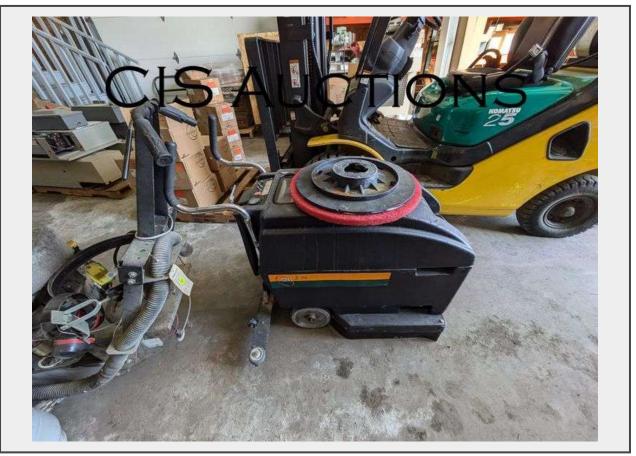

## Sale Name: ALLENDALE PUBLIC SCHOOLS, MI LOT L38 - NSS WRANGLER

## Description

**NSS WRANGLER QTY: 1** 

HAS BEEN IN LONG TERM STORAGE/WORKED WHEN LAST USED

MAY VARY

IN USED CONDITION

\*\*\*Due to the fact that we are NOT certified mechanics, and the information provided above is given to us from the seller, IT IS YOUR RESPONSIBLITY TO INSPECT AND VALIDATE THIS AUCTION ITEM BEFORE BIDDING. All items are sold as is, where is, with no warranty implied. Once placed, all bids are final. If you win the item without inspecting it first, you will NOT be entitled to any refund of any kind. Please bid accordingly.\*\*\*