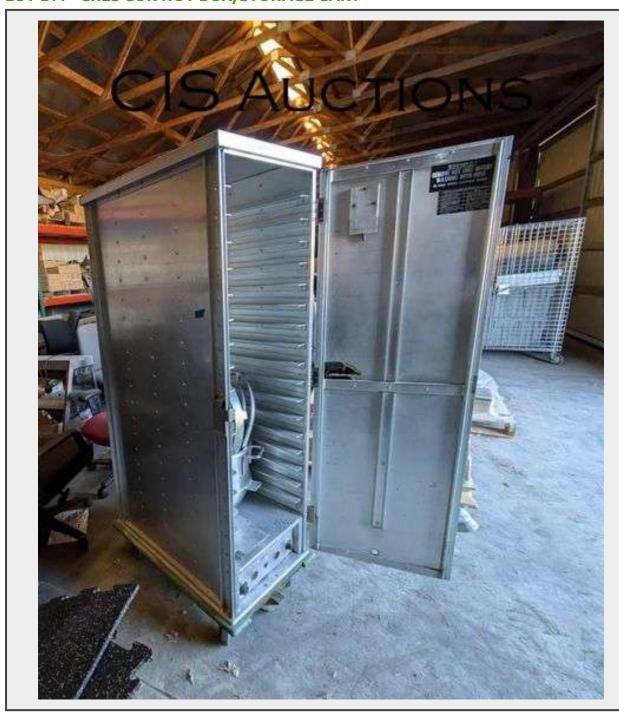

## Sale Name: WARREN CONSOLIDATED SCHOOLS, MI LOT L11 - CRES COR HOT BOX/STORAGE CART

**Description**CRES COR HOT BOX/STORAGE CART

DOES NOT WORK