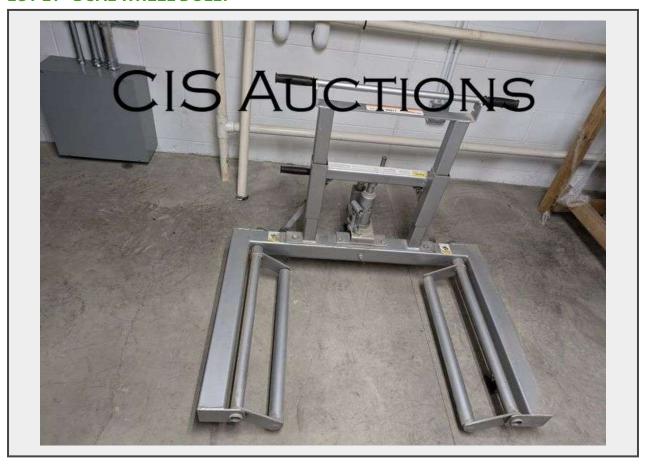

Sale Name: Livingston Educational Services Agency-Pinckney RTC, MI

**LOT L1 - DUAL WHEEL DOLLY** 

## **Description**

**DUAL WHEEL DOLLY - LIKE NEW** 

**OTC 1769A** 

1,500 LB MAX CAPACITY

IN GOOD USED CONDITION

\*\*\*Due to the fact that we are NOT certified mechanics, and the information provided above is given to us from the seller, IT IS YOUR RESPONSIBLITY TO INSPECT AND VALIDATE THIS AUCTION ITEM BEFORE BIDDING. All items are sold as is, where is, with no warranty implied. Once placed, all bids are final. If you win the item without inspecting it first, you will NOT be entitled to any refund of any kind. Please bid accordingly.\*\*\*