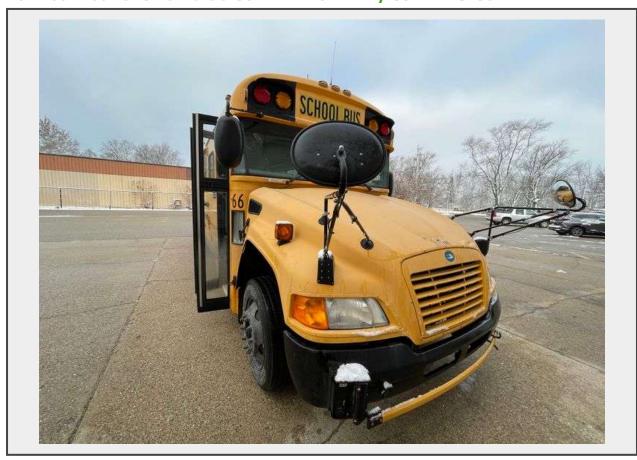

## **LOT L66 - 2009 BLUE BIRD BB CONVENTIONAL W/ CUMMINS ISB**

**Year** 2009

Make BLUE BIRD

**Model** BB CONVENTIONAL

**Engine** CUMMINS ISB

Fuel DIESEL Brakes AIR

Pass Cap. 27

Mileage 154,000

## **Description**

**VEH #**: 66 **YEAR**: 2009

MAKE: BLUEBIRD

MODEL: BB CONVENTIONAL ENGINE: CUMMINS ISB FUEL TYPE: DIESEL

TRANSMISSION (AUTO/MANUAL): AUTO

BRAKES (AIR OR HYD): AIR

MILES: 154000
PAX CAPACITY: 27

VIN#: 1BAKCCPA89F263518

**NOTES**: RUNS AND DRIVES, PASSED INSPECTION FOR CURRENT YEAR, HAS ENGINE WARNING BUZZER GOING OFF, CHECK TRANS LIGHT IS ON, FUEL TANK HAS A SMALL LEAK, HAS WHEELCHAIR LIFT <a href="https://youtu.be/qyGTld9Hk\_A">https://youtu.be/qyGTld9Hk\_A</a>