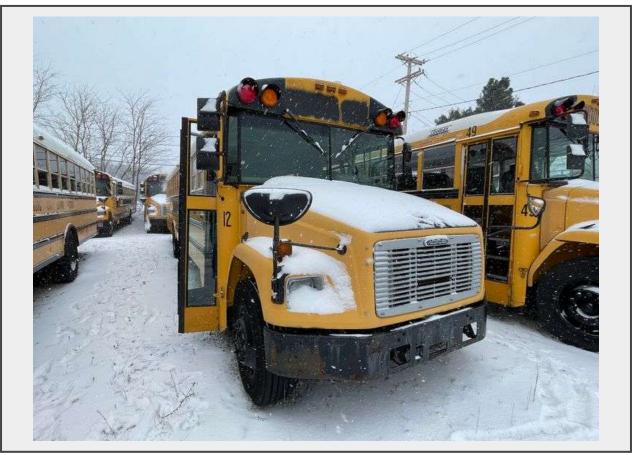

Sale Name: Reynoldsburg City Schools, OH LOT L12 - 2007 FREIGHTLINER FS 65 W/ MERCEDES MBE900

## Description

VEH #: 12 YEAR: 2007 MAKE: FREIGHTLINER MODEL: FS 65 ENGINE: MERCEDES MBE 900 FUEL TYPE: DIESEL TRANSMISSION (AUTO/MANUAL): AUTO BRAKES (AIR OR HYD): AIR MILES: 197219 PAX CAPACITY: 71 VIN#: 4UZAAXCS47CX25175 NOTES: RUNS AND DRIVES, NOT INSPECTED FOR CURRENT SCHOOL YEAR, MAY REQUIRE A JUMP TO GET STARTED-HAS BEEN SITTING