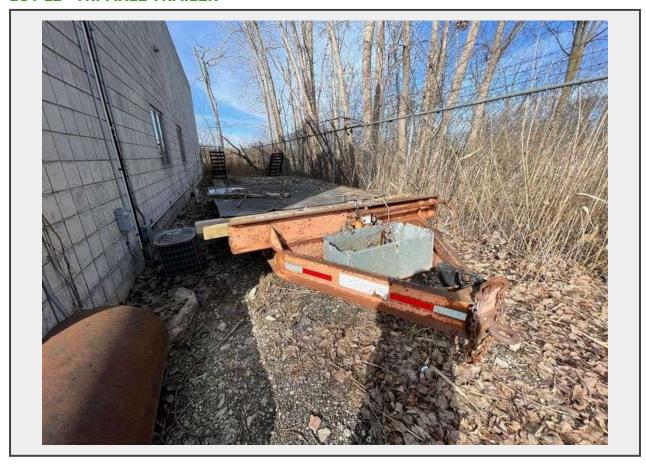

## **LOT L2 - TRI-AXLE TRAILER**

## **Description**

TRI-AXLE TRAILER

APPROX. 16-18' LENGTH

NEEDS TIRES, NO REGISTRATION, PINTLE HITCH, GOOD SHAPE JUST RUSTY

TO SCHEDULE A PREVIEW APPOINTMENT, PLEASE CONTACT: CHRIS STORM, 248-285-2527, MONDAY THROUGH FRDAY FROM 8AM TO 3PM.