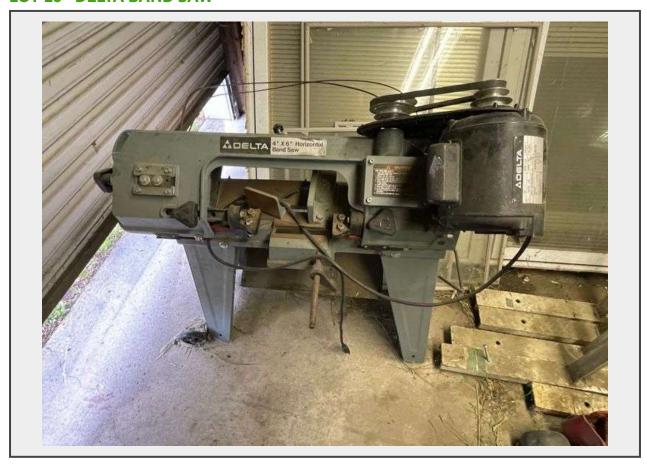

Sale Name: Crawford AuSable School District, MI

**LOT L6 - DELTA BAND SAW** 

## **Description**

DELTA 4X6 HORIZONTAL BAND SAW

UNSURE OF WORKING CONDITION

\*\*Due to the fact that we are NOT certified mechanics, and the information provided above is given to us from the seller, IT IS YOUR RESPONSIBLITY TO INSPECT AND VALIDATE THIS AUCTION ITEM BEFORE BIDDING. All items are sold as is, where is, with no warranty implied. Once placed, all bids are final. If you win the item without inspecting it first, you will NOT be entitled to any refund of any kind. Please bid accordingly.\*\*\*